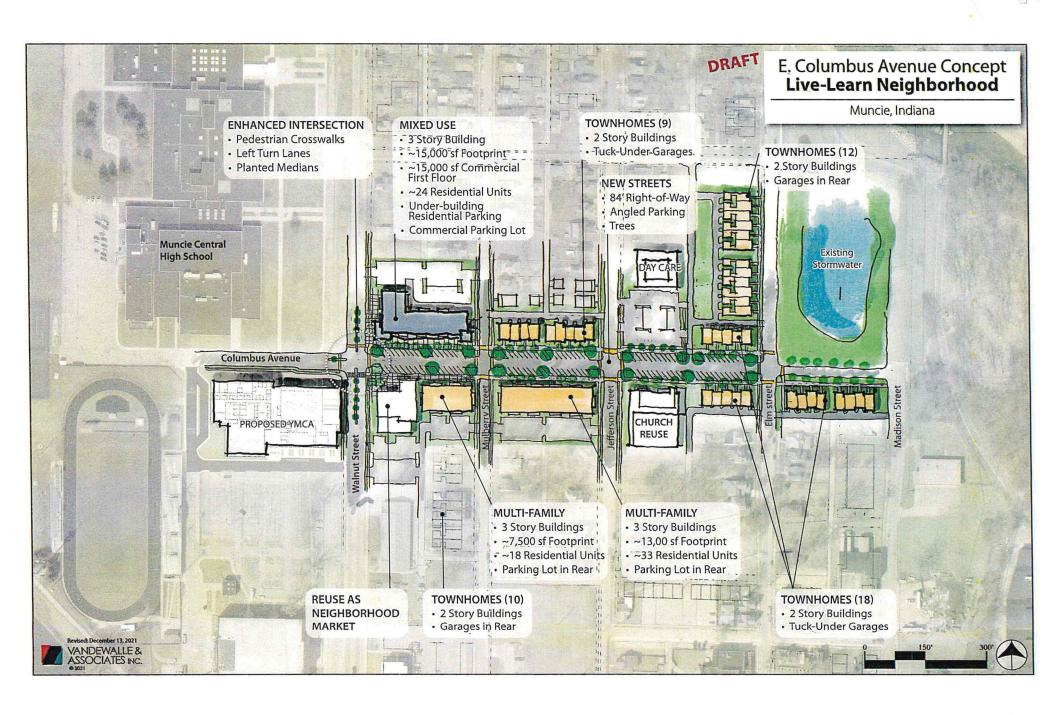

- b. **McKinley Live/Learn Neighborhood Update:** Wagley reported she attended the first Zoom meeting for the committee and it's a good group. There's a lot of speculation going on in the neighborhood which is really exciting. The area needs some updates and change. Individuals are buying houses and the Y is going in at Central. Her own neighborhood is neighbors with McKinley. She hopes to have more information next time.
- c. **Storer Estates Lot Price Updates:** Murphy stated he needs to get with Howe and MRC Counsel Ben Freeman to schedule a meeting to set prices.
- d. **225 S. Madison Applications:** Murphy stated these should probably fall under old business and motioned to amend the agenda to add 225 S. Madison applications as old business item D; Wagley seconded. Murphy, Wagley, Miller, Howe, and Tomlin voted aye; item added.