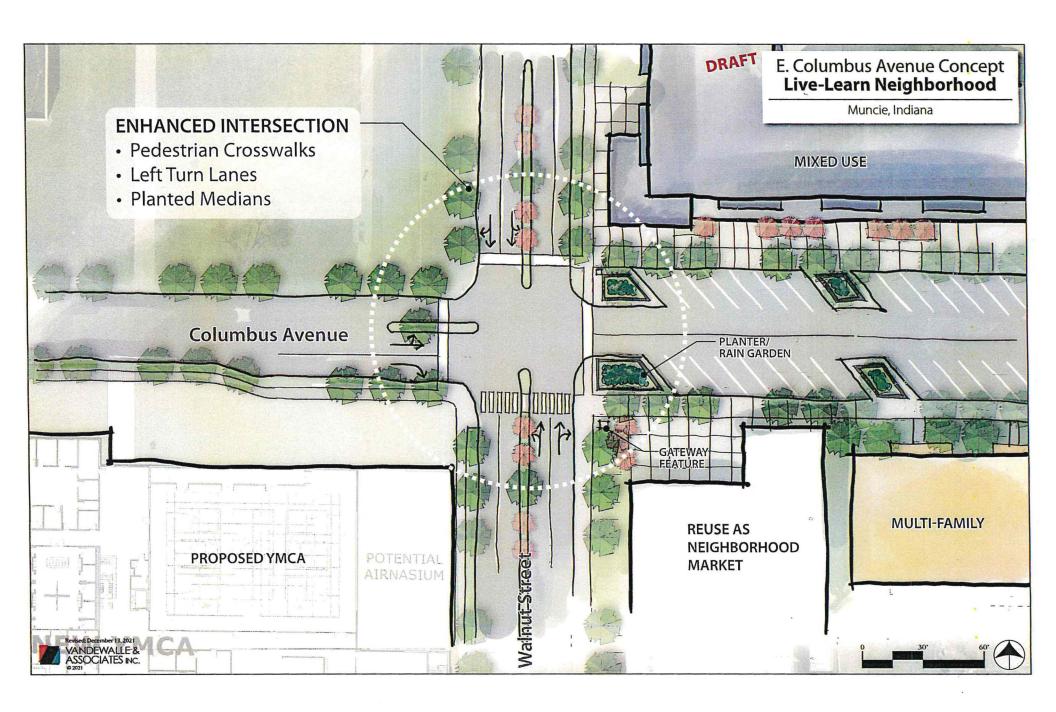

- b. **McKinley Live/Learn Neighborhood Update:** Wagley reported she attended the first Zoom meeting for the committee and it's a good group. There's a lot of speculation going on in the neighborhood which is really exciting. The area needs some updates and change. Individuals are buying houses and the Y is going in at Central. Her own neighborhood is neighbors with McKinley. She hopes to have more information next time.
- c. **Storer Estates Lot Price Updates:** Murphy stated he needs to get with Howe and MRC Counsel Ben Freeman to schedule a meeting to set prices.
- d. **225 S. Madison Applications:** Murphy stated these should probably fall under old business and motioned to amend the agenda to add 225 S. Madison applications as old business item D; Wagley seconded. Murphy, Wagley, Miller, Howe, and Tomlin voted aye; item added.