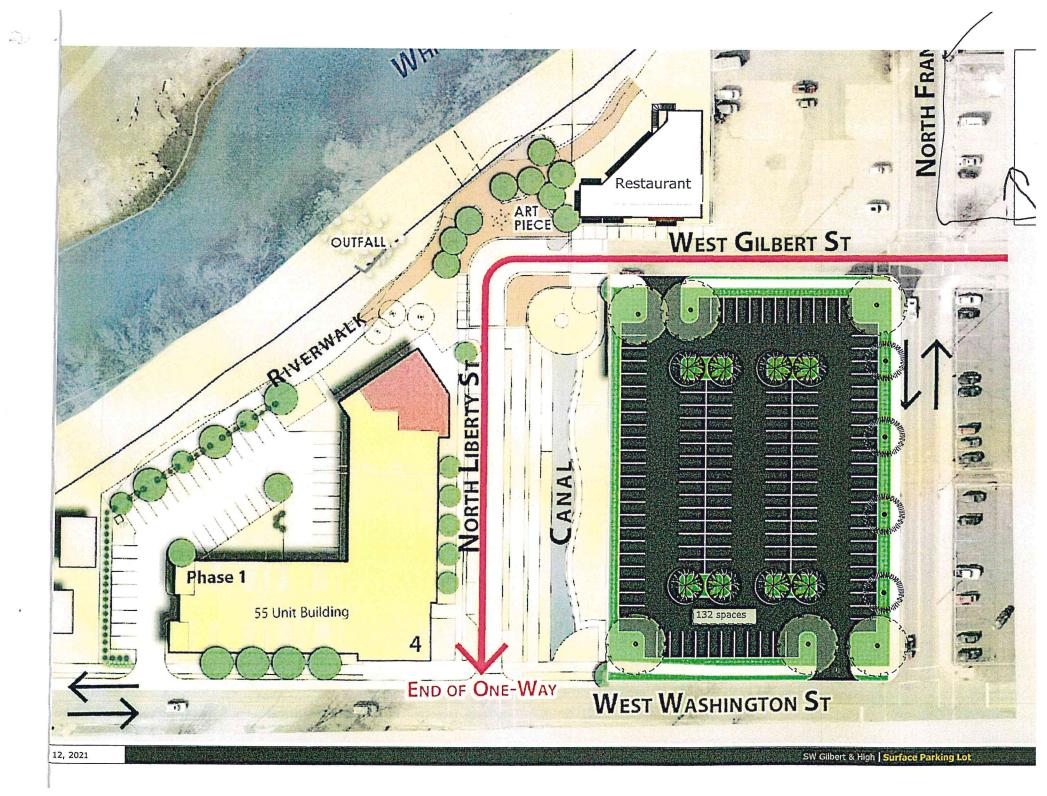

Mayor Ridenour reported the Canal District is looking at five phases. City Council vacated the alleys over the last two months. The properties between Liberty, Franklin, Washington, and Gilbert are all owned by the City, MRC, and DAC. It's time to put in a parking lot, and it's intentionally not on the river but will be surrounded by the Canal District. Fences will be taken down but the parking lot won't be put in yet. Gilbert and Liberty are both very narrow and there's no onstreet parking. Council approved unanimously making Gilbert one-way west and Liberty one-way south, which provides some parking but also slows down traffic and provides a safety component that is being sought. The one building is 95% complete and will be opened when supplies are in; which has been an issue. They got lighting in but need to get countertops still; they may end up putting temporary ones in. They're still hoping for August 1 leasing dates. WS Properties out of Bloomington is in the final stages for designs on Phase II. They've been working with the Sanitary District and utilities at the Canal Square parking lot. The hope is to have 51 more apartments and retail space on the first floor.