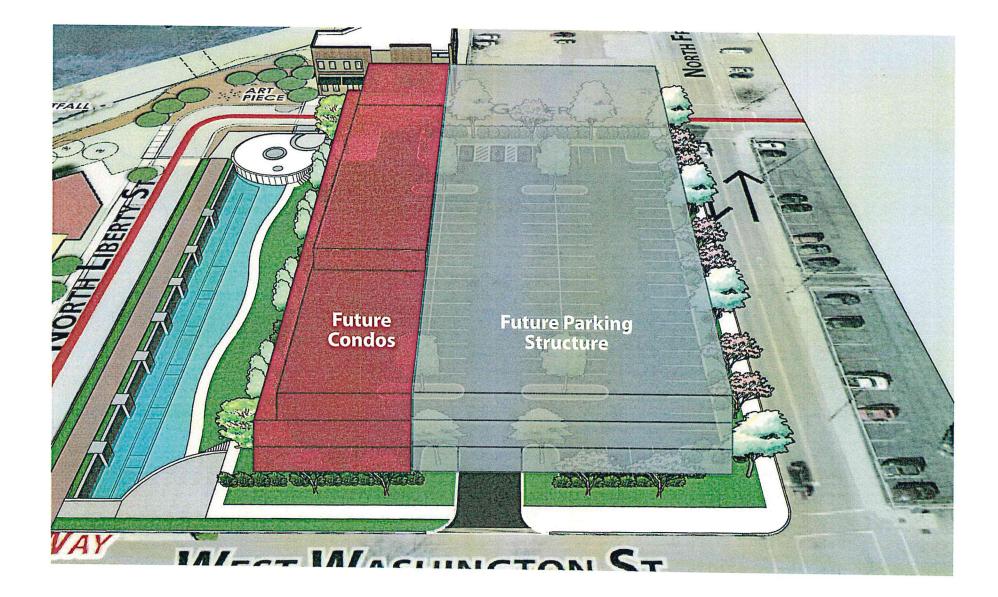

Mayor Ridenour reported the Canal District is looking at five phases. City Council vacated the alleys over the last two months. The properties between Liberty, Franklin, Washington, and Gilbert are all owned by the City, MRC, and DAC. It's time to put in a parking lot, and it's intentionally not on the river but will be surrounded by the Canal District. Fences will be taken down but the parking lot won't be put in yet. Gilbert and Liberty are both very narrow and there's no onstreet parking. Council approved unanimously making Gilbert one-way west and Liberty one-way south, which provides some parking but also slows down traffic and provides a safety component that is being sought. The one building is 95% complete and will be opened when supplies are in; which has been an issue. They got lighting in but need to get countertops still; they may end up putting temporary ones in. They're still hoping for August 1 leasing dates. WS Properties out of Bloomington is in the final stages for designs on Phase II. They've been working with the Sanitary District and utilities at the Canal Square parking lot. The hope is to have 51 more apartments and retail space on the first floor.