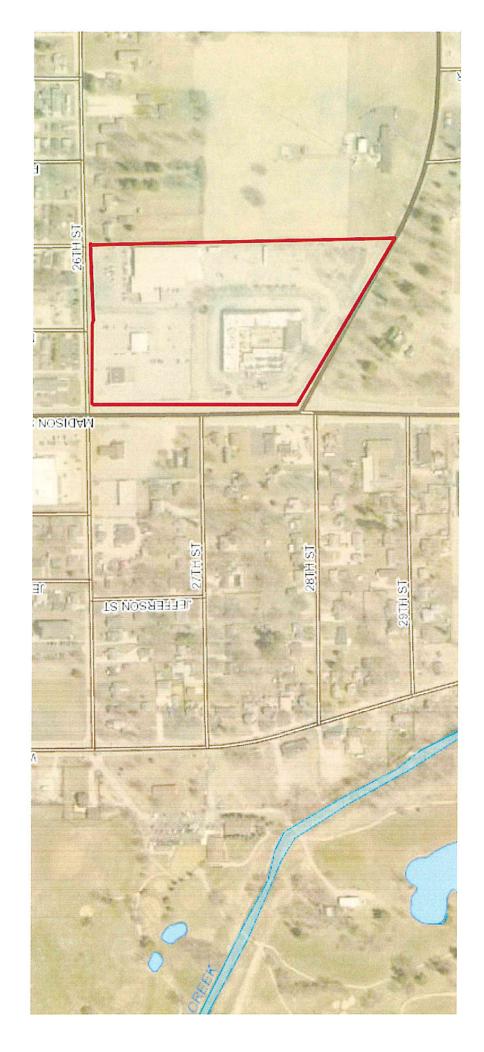

Dale stated the MRC published the offering for 225 S. Madison Street in March. His opinion is that the MRC should be aware of contemplations for offerings before they're made and the board should decide to offer property in coordination with the MRC director. He stated that 225 S. Madison Street is a key opportunity property and that's why the MRC purchased it a few years back. The former service station building is historic and could be deconstructed and rebuilt for the public's benefit. He's aware of a similar structure in York, Pennsylvania where the property was moved, and he'd hate to offer it for sale if there's a higher and better use for the property. He added that the land of 225 S. Madison may be consequential to the City.

Conatser stated this is a historic site that's clean and his vision was to move it to Canan Commons for public restrooms and the Visitor's Bureau.

X. **Adjournment:** At 9:57AM, Dale motioned to adjourn; Miller seconded.